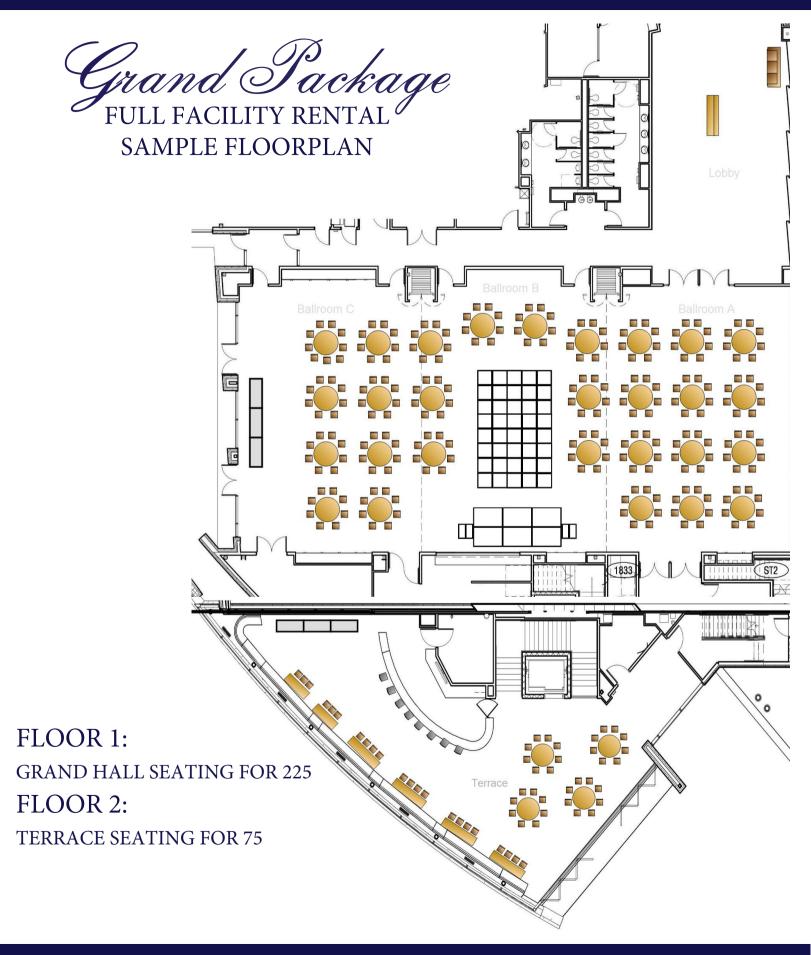

Includes

Terrace Event Package and Outdoor Plaza to add to your Grand Hall Package

Includes ALL Terrace Event Package Amenities (\$1,800 value)

Beautiful views of North Richland Hills with built-in Bar

Increases Guest count to 300 - Seating for 225 in Ballroom, 75 in Terrace